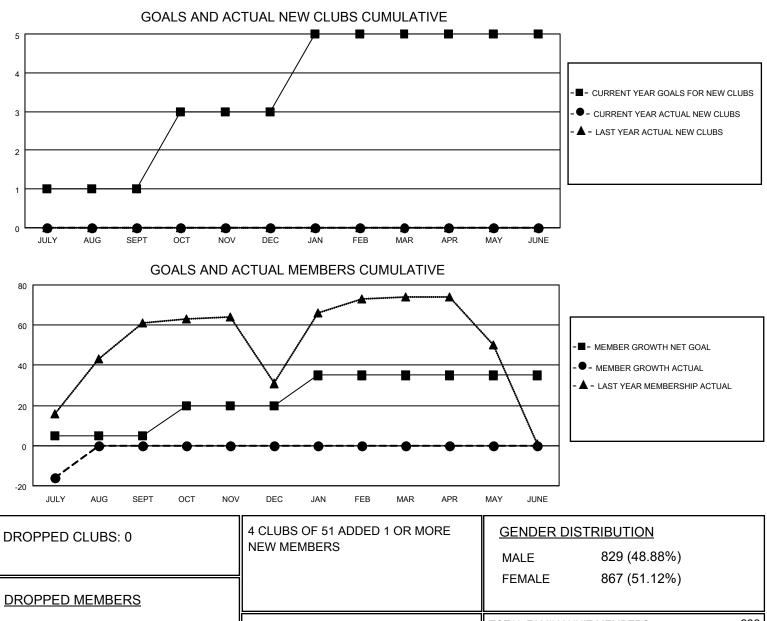

## LOCATION PHILIPPINES

District 301D1

Results as of: 7/31/2020

| Clubs                 |               |           |               | Members               |                        |                         |                                                    |  |
|-----------------------|---------------|-----------|---------------|-----------------------|------------------------|-------------------------|----------------------------------------------------|--|
| RESULTS FOR 2020-2021 |               |           |               | RESULTS FOR 2020-2021 |                        |                         |                                                    |  |
| QUARTER               | NEW CLUB GOAL | NEW CLUBS | DROPPED CLUBS | QUARTER               | BER GROWTH NET<br>GOAL | MEMBER GROWTH<br>ACTUAL | DROPPED<br>MEMBERS ACTUAL<br>(including transfers) |  |
| JULY/AUG/SEPT         | 1             | 0         | 0             | JULY/AUG/SEPT         | 5                      | 13                      | 27                                                 |  |
| OCT/NOV/DEC           | 2             | 0         | 0             | OCT/NOV/DEC           | 15                     | 0                       | 0                                                  |  |
| JAN/FEB/MAR           | 2             | 0         | 0             | JAN/FEB/MAR           | 15                     | 0                       | 0                                                  |  |
| APR/MAY/JUNE          | 0             | 0         | 0             | APR/MAY/JUNE          | 0                      | 0                       | 0                                                  |  |

| DROPPED MEMBERS |    |                           | FEMALE 867 (51.12%)        |     |
|-----------------|----|---------------------------|----------------------------|-----|
| DECEASED        | 2  | CLICK HERE FOR CUMULATIVE | TOTAL FAMILY UNIT MEMBERS  | 633 |
| CLUB CANCELLED  | 0  | MEMBERSHIP DATA           |                            | 074 |
| OTHER           | 25 |                           | FAMILY MEMBERS PAYING HALF | 371 |
| TOTAL           | 27 |                           | 5525                       |     |